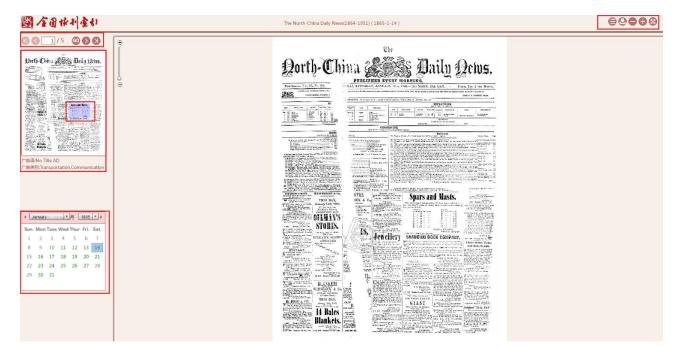

## 7.4. Newspaper Browse Function

Figure 7.4-1: Newspaper browse function interface

#### **Interface Introduction:**

1) The left top: page navigation for the current newspaper.

- 2) Followed by: the thumbnail of current page. Users can click on different section of the thumbnail. The sections are highlighted by three different colors according to the document types (red for "Article"; green for "Picture"; blue for "Advertisement").
- 3) Click on different section of the thumbnail, and then detailed information for each item is displayed under the thumbnail.
- 4) The left lower part is a calendar of current document. Click on the designated date to enter the chosen newspaper.
- 5) The right side: display area of the newspaper. Users can zoom in or out on the page by using mouse wheel, and focus on it by double-clicking.
- 6) Click on icon icon to enter the literature catalogue for current newspaper (see Figure 7.4-2).

|                                         | 1.30 a.m. | BEANGEAL APRIL 12,   |           |
|-----------------------------------------|-----------|----------------------|-----------|
| 所闻标题                                    | 新闻类别      | 新闻来源                 | 新闻发生地     |
| 22 Ships Sent To Bottom                 | News      | Reuter; United Press | Paris     |
| British Planes Attack German Men-of-War | News      | Reuter; United Press | Stockholm |
| Halifax Confers With Balkan Envoys      | News      | Havas                | London    |
| ikely Attack on Western Front           | News      | United Press         | Paris     |
| New York Stock Market Prices Increase   | News      | United Press         | New York  |
|                                         |           |                      |           |
|                                         |           |                      |           |
|                                         |           |                      |           |
|                                         |           |                      |           |
|                                         |           |                      |           |
|                                         |           |                      |           |
|                                         |           |                      |           |
|                                         |           |                      |           |
|                                         |           |                      |           |
|                                         |           |                      |           |
|                                         |           |                      |           |
|                                         |           |                      |           |
|                                         |           |                      |           |
|                                         |           |                      |           |
|                                         |           |                      |           |

Figure 7.4-2: Literature catalogue for newspaper

9) Click on icon icon to display the page in full screen.