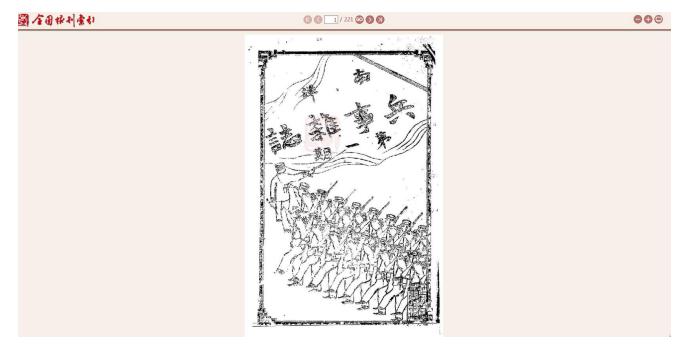

Figure 7.2-2: "Browse the Titles" function interface for Nan Yang Bing Shi Magazine

Browse the Titles

6) Click on "Browse the Whole"

to enter the interface of the literature page by page (see Figure 7.2-3).

#### **Interface Introduction:**

1) The left top: page navigation for the current newspaper.

- 2) Followed by: the thumbnail of current page. Users can click on different section of the thumbnail. The sections are highlighted by three different colors according to the document types (red for "Article"; green for "Picture"; blue for "Advertisement").
- 3) Click on different section of the thumbnail, and then detailed information for each item is displayed under the thumbnail.
- 4) The left lower part is a calendar of current document. Click on the designated date to enter the chosen newspaper.
- 5) The right side: display area of the newspaper. Users can zoom in or out on the page by using mouse wheel, and focus on it by double-clicking.
- 6) Click on icon icon to enter the literature catalogue for current newspaper (see Figure 7.4-2).