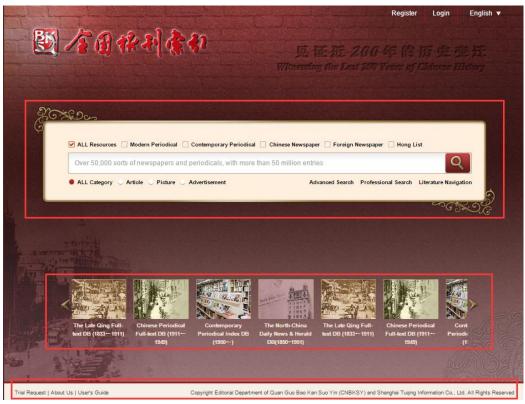

# 2.Home Page

Figure 2: Home page interface

#### Introduction:

1) Upper right side: "Register", "Login" and language swift buttons.

2) Middle part is the basic search bar. (For details, please refer to the basic search function hereinafter.)

3) The lower-middle part is the scrolling region for database introduction.

4) The footer is the information region of "Trial Request", "About Us" and "User's Guide". The copyright information is placed on the right side of the region.