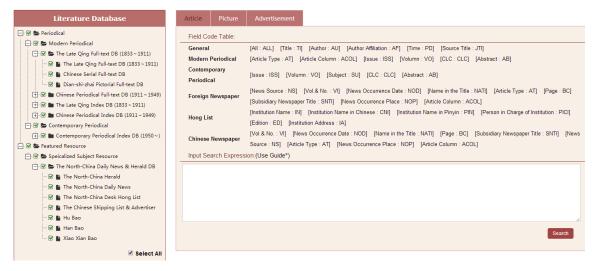

#### **Interface Introduction:**

1) The left side shows the database list which is similar to the advanced search interface.

2) The search box on the right can also be divided in accordance with document category. The "Field Code Table" lists the search fields supported by current databases.

Users can input search conditions in terms of the combination fields.