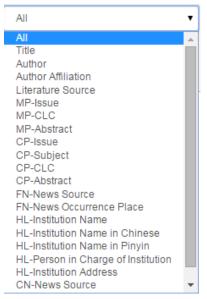

Figure 5.2-6: Search by advertisement type for The North China Daily News & Herald

- Change "Advertisement Date" to search by specific dates;
- Advertisement type supports multiple choices.

5) Select CLC, namely Chinese Library Classification, then the text box will support auto-complete feature. The user will get the matching reminder for the words input (see Figure 5.2-7):

| Article | Picture | Advertisement |   |                                                           |
|---------|---------|---------------|---|-----------------------------------------------------------|
|         |         | CP-CLC        | • | Fuzzy ▼                                                   |
|         | 1833 🔻  | 2013 🔻        |   | A : Marx, Lenin, Mao Zedong and Deng Xlaoping theory gain |
|         |         |               |   | A1 : Engels, Marx                                         |
|         |         |               |   | A11 : Anthology, anthology                                |
|         |         |               |   | A12 : Single work                                         |
|         |         |               |   | A13 : A collection of letters, diaries, letters, talk     |
|         |         |               |   | A14 : Poetry                                              |
|         |         |               |   | A15 : Script                                              |
|         |         |               |   | A16 : Compilation of special topics                       |
|         |         |               |   | A18 : Quotations                                          |
|         |         |               |   | A2 : Lenin's works                                        |
|         |         |               |   |                                                           |

Figure 5.2-7: CLC auto-complete feature notice

6) The advanced search will list search conditions at the bottom of the search box (see Figure 5.2-8):

Figure 5.2-8: Advanced search conditions listed at the bottom of the search box