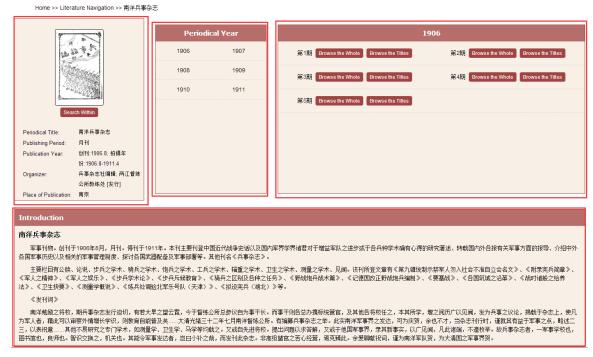

## 7.2. Periodical and Hong List Navigation

Figure 7.2-1: "Periodical Navigation" function interface (Nan Yang Bing Shi Magazine as an example)

#### **Interface Introduction:**

- 1) Left side: literature information
- 2) Middle: year span of the literature
- 3) Right Side: "Browse the Whole" and "Browse the Titles" functions for each issue of the literature

4) If the search result is marked in gray, this literature is not available to the user.

第1期 Browse the Whole

第1期 Browse the Whole

Browse the Titles

5) Click on "Browse the Titles"

to enter into the interface for article titles in this issue (see Figure 7.2-2).