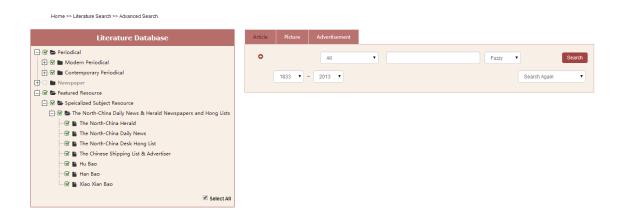

#### **Interface Introduction:**

1) Left side: database list. User can choose databases by checking the boxes.

2) Middle part: search box. Users can make classification search according to three categories ("Article", "Picture", and "Advertisement") of documents.

#### Steps:

1) Select specific databases or check "Select All" in the bottom right of the database list.

2) Switch the document category ("Article", "Picture", and "Advertisement") and select the fields for search.

#### Note:

1) It is required to select at least one database from the database list; otherwise, the following notice will occur:

2) In advanced search, the search fields will automatically alter in accordance with the databases selected.